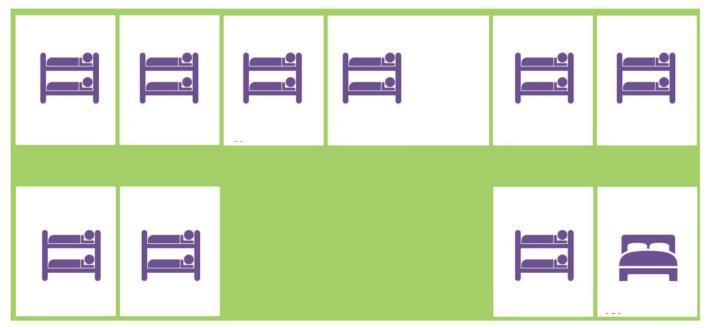

# HUT 1 - SLEEPING CHART

Hut 1 has an open sitting room and sleeps up to 21-22 campers and includes:

- 1 room with a queen bed
- 9 rooms with 1 x bunk bed