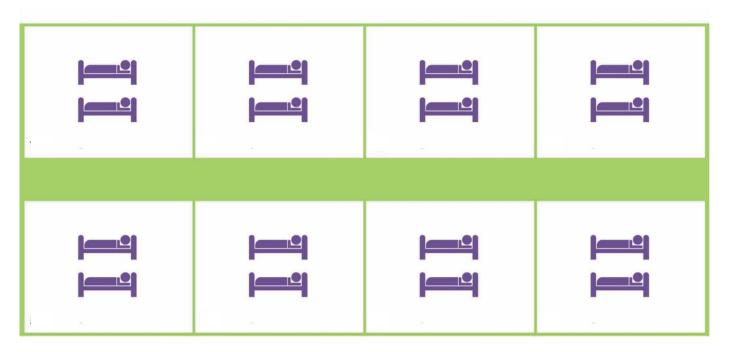

### HUT 4 - SLEEPING CHART

Hut 4 sleeps up to 16 campers in 8 rooms each containing 2 single beds.