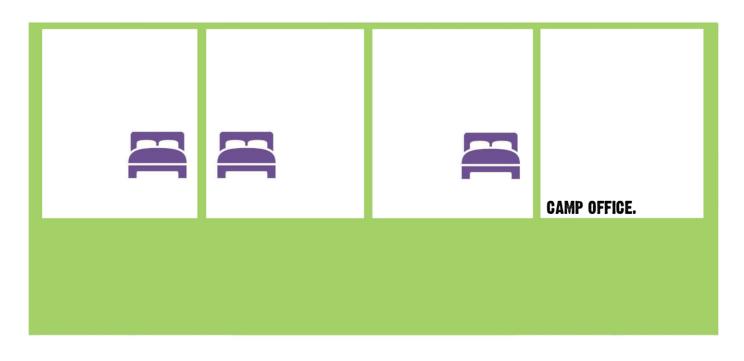

### THE LODGE - SLEEPING CHART

The Lodge sleeps up to 6 campers and includes:

- 3 rooms with 1 x double beds rooms 1, 2 and 3
- Each room features a private ensuite, reverse-cycle air conditioning and a TV