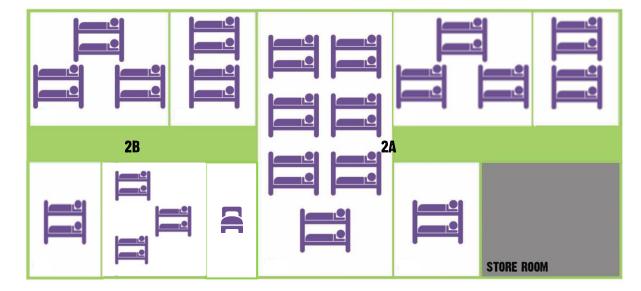

## HUT 2 - SLEEPING CHART

Hut 2 can be divided into 2 sections 2A and 2B sleeping up to 47 campers. Hut 2B cannot be used in isolation from Hut 2A

#### HUT 2A:

- 1 room with a 8 bunk beds
- 1 room with 2 x bunk beds
- 1 room with 3 x bunk beds
- 1 room with 1 x bunk bed

#### HUT 2B:

- 2 rooms with 3 bunk beds
- 1 room with 2 x bunk beds
- 1 room with 1 x bunk bed
- 1 room with 1 single bed