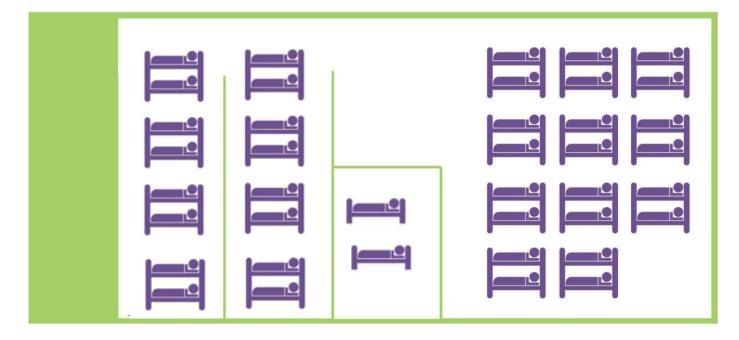

# HUT 3 - SLEEPING CHART

KEREM GALL

Hut 3 includes a sitting room and sleeps up to 34-35 campers in the following rooms:

- 2 rooms with 3 x bunk beds
- 1 room with 1 double bed
- A large open room with 11 x bunk beds