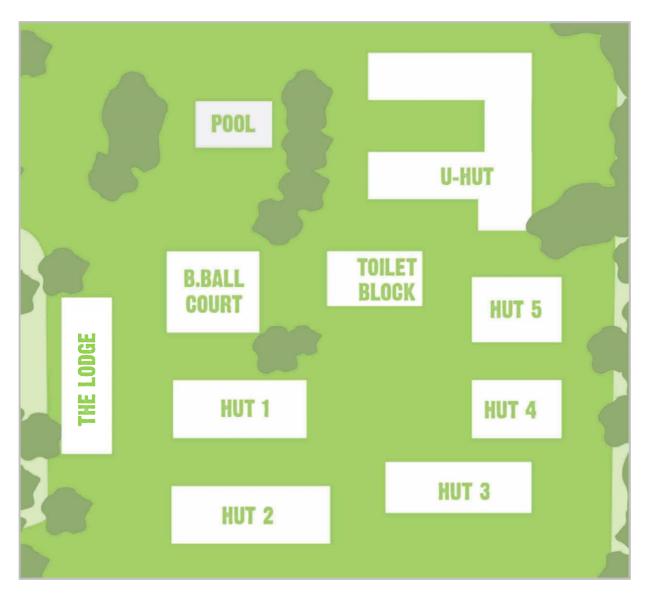

site. To assist you with organising the sleeping arrangements for your camps within the huts you have been allocated we have also included sleeping chart templates for each hut!

### **HUT DETAILS**

| HUT       | MAX PERSONS | BED STYLE                       |  |
|-----------|-------------|---------------------------------|--|
| Hut 1     | 20-21       | 1 x Queen Bed, 9 x Bunk Beds    |  |
| Hut 2a    | 26          | 13 x Bunk Bed                   |  |
| Hut 2b    | 19          | 9 x Bunk Beds, 1 x Single Bed   |  |
| Hut 3     | 40          | 19 x Bunk Beds, 2 x Single Beds |  |
| Hut 4     | 16          | 16 x Single Beds                |  |
| Hut 5     | 20          | 4 x Bunk Beds, 12 Single Beds   |  |
| The Lodge | 3-6         | 3 x Double Beds, 3 x ensuites   |  |

### SITE MAP



# HUT 1 - SLEEPING CHART



Hut 1 has an open sitting room and sleeps up to 21-22 campers and includes:

- 1 room with a queen bed
- 9 rooms with 1 x bunk bed



## HUT 2 - SLEEPING CHART

Hut 2 can be divided into 2 sections 2A and 2B sleeping up to 47 campers. Hut 2B cannot be used in isolation from Hut 2A

#### HUT 2A:

- 1 room with a 8 bunk beds
- 1 room with 2 x bunk beds
- 1 room with 3 x bunk beds
- 1 room with 1 x bunk bed

#### HUT 2B:

- 2 rooms with 3 bunk beds
- 1 room with 2 x bunk beds
- 1 room with 1 x bunk bed
- 1 room with 1 single bed



# HUT 3 - SLEEPING CHART

KEREM GALL

Hut 3 includes a sitting room and sleeps up to 34-35 campers in the following rooms:

- 2 rooms with 3 x bunk beds
- 1 room with 1 double bed
- A large open room with 11 x bunk beds



### HUT 4 -