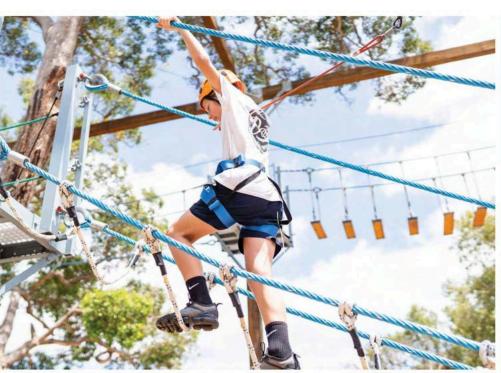

### HIGH ROPES COURSE

Come and experience the native Australian bush like never before as you climb, weave and fly through the tree tops on the Park's centrepiece attraction; the High Ropes course. The thrill and freedom of defying gravity on our elevated tightropes, cargo nets, bridges and rope ladders, before soaring to the ground on the epic 50 metre flying fox.