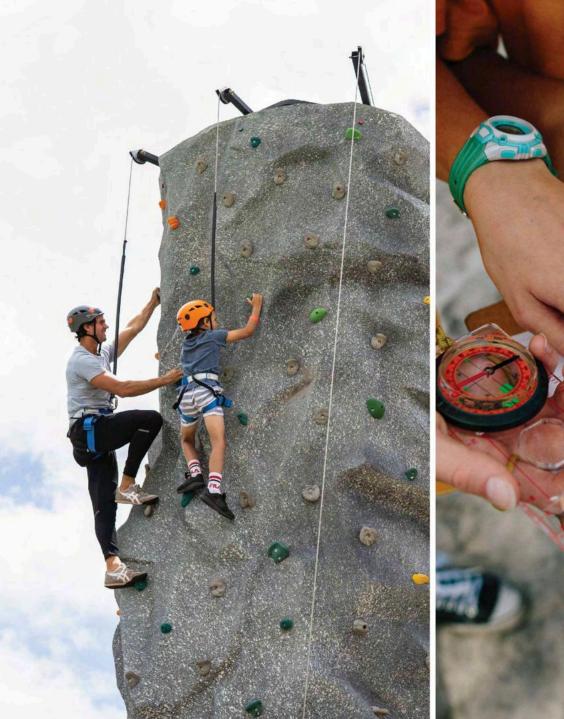

# **ROCK CLIMBING**

The 8.5 metre Rock Climbing Wall is fantastic for kids, teenagers and adults, catering to all skill levels. It's realistic surface and multiple climbing routes make it enjoyable for experienced climbers and a great introduction to climbing for those at a beginner level. Be the first of your friends to hit the buzzer at the top and then enjoy the thrill of repelling back to the ground.