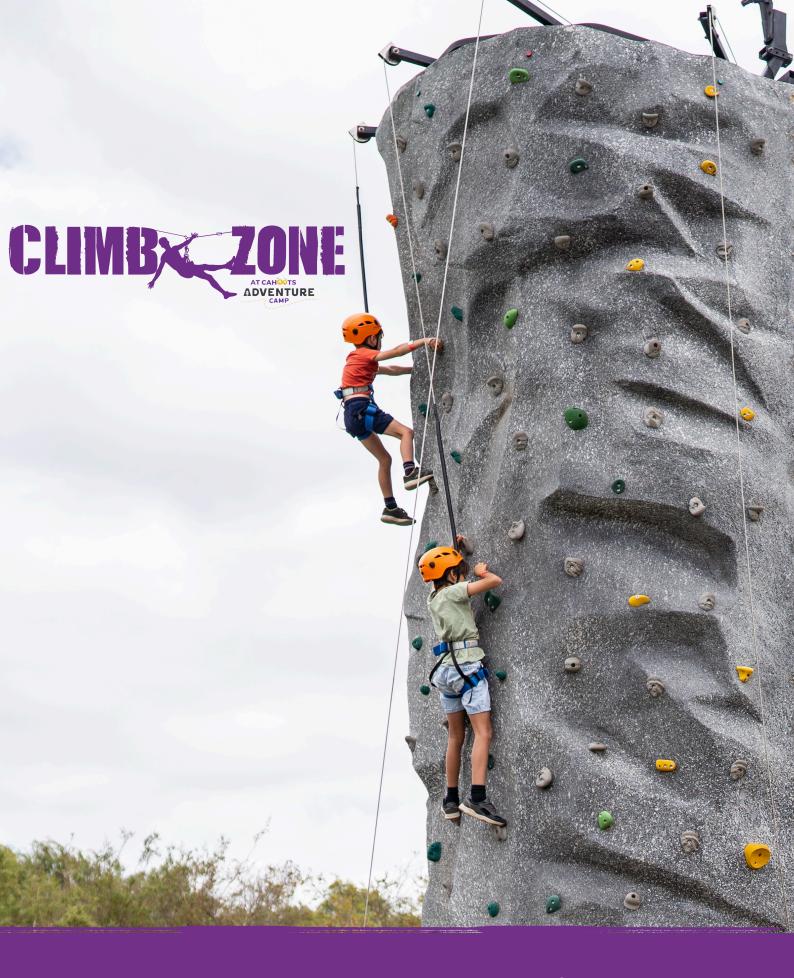

# **ROCK CLIMBING**

The 8.5 metre Rock Climbing Wall is fantastic for kids, teenagers and adults, catering to all skill levels. It's realistic surface and multiple climbing routes make it enjoyable for experienced climbers and a great introduction to climbing for those at a beginner level. Be the first of your friends to hit the buzzer at the top and then enjoy the thrill of repelling back to the ground.