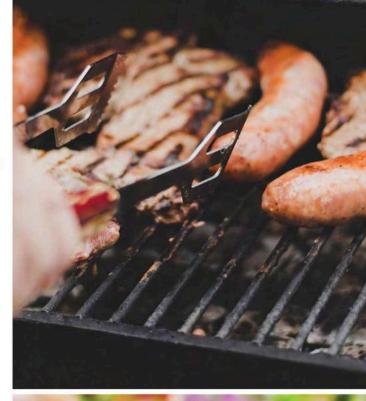

# **BBQ Packages**

### CLASSIC BBQ PACKAGE

Two sausages per person, lightly fried onions and soft long bread rolls served alongside crisp garden salad and home-style potato salad. Assorted condiments and Drinks Package included.

# **GOURMET BBQ PACKAGE**

Gourmet 120g beef patties, BBQ sausages, lightly fried onions, soft bread rolls, crisp garden salad and home-style potato salad. Assorted condiments and Drinks Package included.