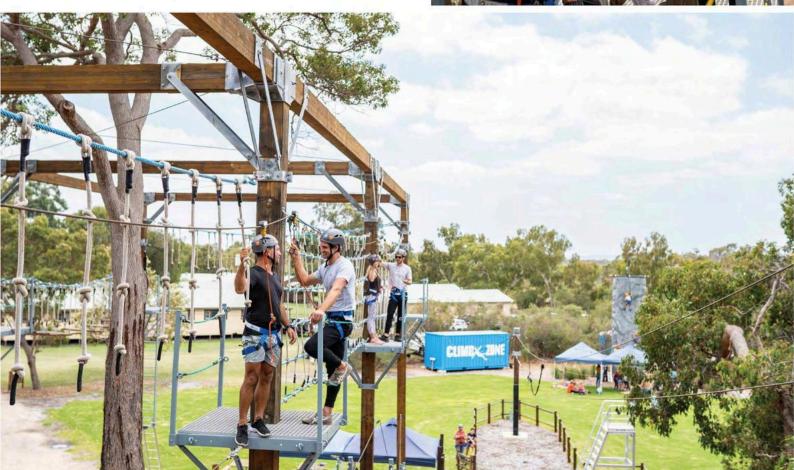

# **LOW ROPES COURSE**

Our Low Ropes Course is made up of 14 fun, challenging elements, suitable for Guests of all ages. Working together, participants are encouraged to extend their limits by completing the course without touching the ground, achieving their fastest time in our Speed Challenge and undertaking our Agility Trial.