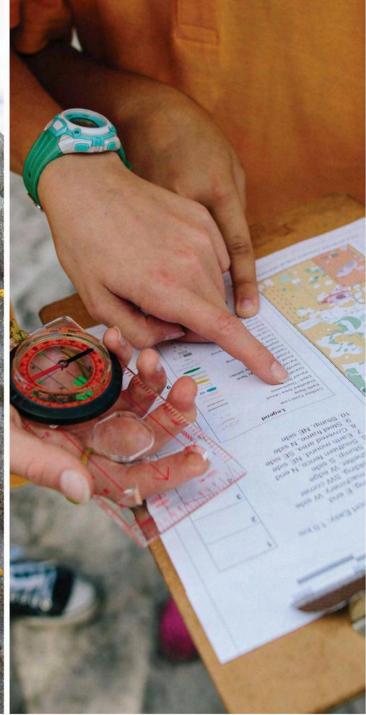

# **ORIENTEERING**

Put away the GPS and brush up on those map reading skills! Our orienteering courses are suitable for everyone, from beginners to the more experienced. Our fenced property provides a safe, expansive space for your orienteering experience.