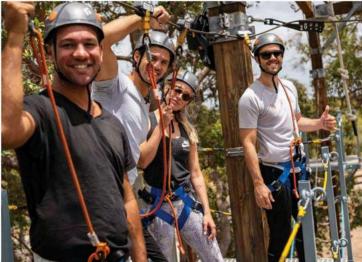

### HIGH ROPES COURSE

Come and experience the native Australian bush like never before as you climb, weave and fly through the tree tops on the Park's centrepiece attraction; the High Ropes course. The thrill and freedom of defying gravity on our elevated tightropes, cargo nets, bridges and rope ladders, before soaring to the ground on the epic 50 metre flying fox.