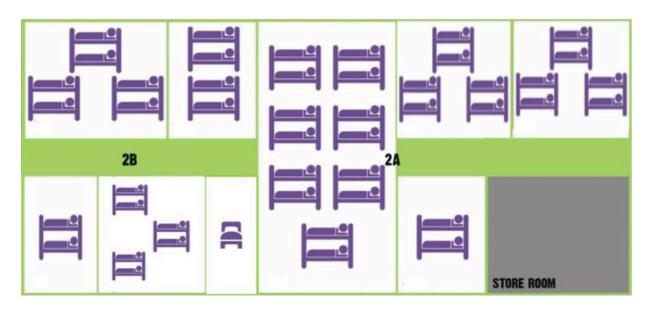

## Hut 3

Hut 3 includes a sitting room and sleeps up to 38 campers in the following rooms:

- 2 rooms with 4 bunk beds
- 1 room with 2 single beds
- A large open room with 9 bunk beds and 2 single beds