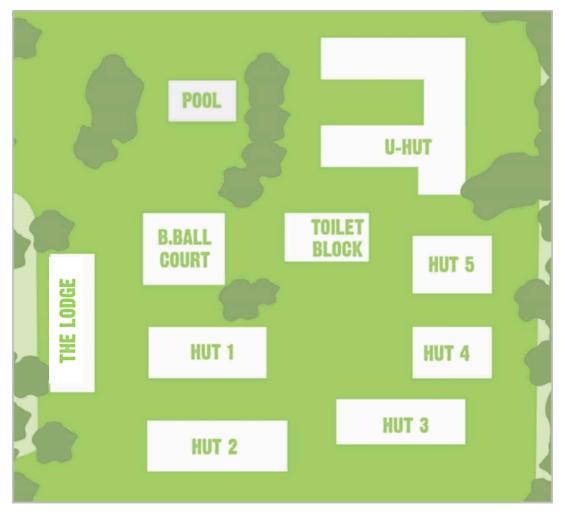

## Hut 1

Hut I has an open sitting room and sleeps up to 19-20 campers and includes:

- 1 room with a queen bed
- 9 rooms with 1 x bunk bed