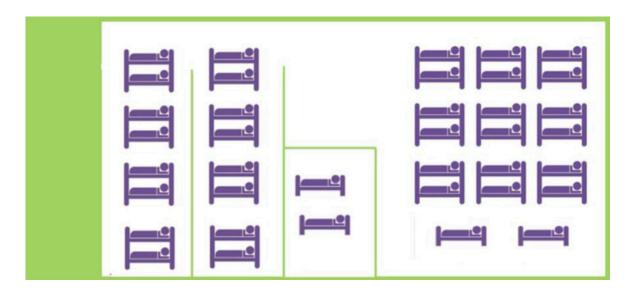

## Hut 4

Hut 4 sleeps up to 16 campers in 8 rooms each containing 2 single beds.

## Hut 5

Hut 5 sleeps up to 20 campers and includes:

- 2 rooms with 2 x bund beds, 2 single beds
- 4 rooms with 2 x single beds