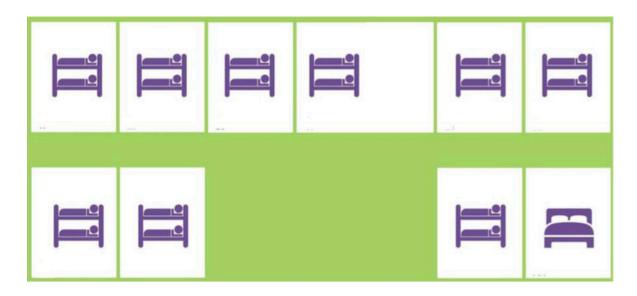

## Hut 2

Hut 2 can be divided into 2 sections 2A and 2B sleeping up to 47 campers. Hut 2B cannot be used in isolation from Hut 2A

#### HUT 2A:

- 1 room with 7 bunk beds
- 2 room with 3 x bunk beds
- 1 room with 1 x bunk beds

#### HUT 2B:

- 2 rooms with 3 bunk beds
- 1 room with 2 x bunk beds
- 1 room with 1 x bunk bed
- 1 room with 1 single bed